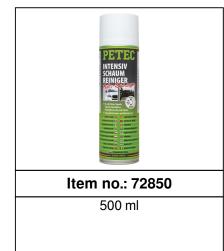

g. dirt, dust, insects, grease, adhesive residue, oil and tar stains).

#### **TechnicalData**

Shelf life

36 Months

## **Usage Instructions**

Shake can well before use. Spray the foam cleaner on the contaminated surface from a distance of approx. 20 cm and let it act (contact time depends on the application and soiling grade). Then rub off with a clean cloth or spray off with a steam jet. Repeat the procedure several times in case of heavy soiling. In the food industry treated surfaces must be rinsed off with potable water. Do not spray onto hot parts! Before use, check the material for colour fastness on a hidden area! Read the safety and technical data sheet! (Download the PETEC data sheets at www.petec.de)

LiabilityClauseText

www.petec.de



# TechDataSheet

## **Package Sizes**



LiabilityClauseText

www.petec.de