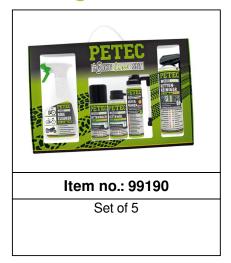

All products are also suitable for e-bikes.

Contents:

- 1 Bike Cleaner, 500 ml
- 1 Chain cleaner spray, 500 ml
- 1 Chain oil spray, 100 ml
- 1 Chain wax spray, 100 ml
- 1 Tyre repair spray, 75 ml