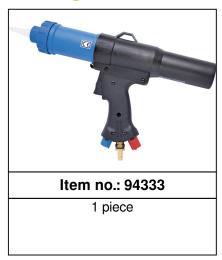

#### **Features**

Professional, compressed air-driven cartridge gun with separate control valves for spray air and material feeding.

- for restoring the original structure, e.g. after an accident
- for sprayable sealants in cartridges (item no. 94131 and 94231)
- operating pressure up to 10 bar